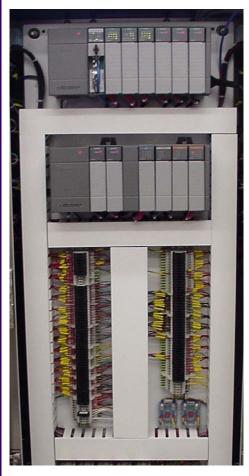

## **PLC Based Control System**

- Custom PLC Solutions for all Pharmaceutical and Biotechnology applications.
- Allen Bradley PLC Based Controller provides open architecture for ease of validation and/or customization.
- PLC customized to any new or retrofit application.
- Fully scalable systems from low cost Micrologix through SLC500 series to Control Logix PLC's.
- Optional Software Package with Ethernet interface to provide remote monitoring, data trending and storage capability. Stored Data is easily converted to an Excel Spreadsheet.